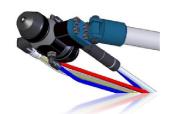

## ELECTROSTATIC SYSTEM AUTOMATIC AL4

- · Automatic electrostatic control system AL4
- · Metalworking, wood
- · Reduces consumption
- · Reduces excess of overspray in the booth
- · Suitable solvent or water paints
- · Easy to use
- · Low maintenance
- · Robust and reliable equipment

The AL4 automatic electrostatic system enables to paint particular metal, wood, structures and more with considerable savings of paint consumption and increased production speed. Suitable for carpentry in general or wood production, It can also spray high viscosity or abrasive paints materials with exceptional finish results.

## VERSION ROBOT