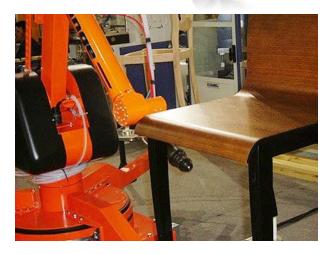

The AL4 automatic electrostatic system enables to paint particular metal, wood, structures and more with considerable savings of paint consumption and increased production speed. Suitable for carpentry in general or wood production, It can also spray high viscosity or abrasive paints materials with exceptional finish results.

## VERSION ROBOT