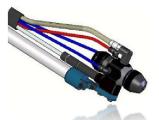

## ELECTROSTATIC SYSTEM AUTOMATIC AL4

- · Automatic electrostatic control system AL4
- · Metalworking, wood
- · Reduces consumption
- · Reduces excess of overspray in the booth
- · Suitable solvent or water paints
- · Easy to use
- · Low maintenance
- · Robust and reliable equipment

The AL4 automatic electrostatic system enables to paint particular metal, wood, structures and more with considerable savings of paint consumption and increased production speed. Suitable for carpentry in general or wood production, It can also spray high viscosity or abrasive paints materials with exceptional finish results.

## VERSION ROBOT