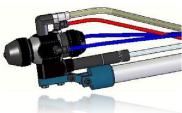

## ELECTROSTATIC SYSTEM AUTOMATIC AL4

- · Automatic electrostatic control system AL4
- · Metalworking, wood
- · Reduces consumption
- · Reduces excess of overspray in the booth
- · Suitable solvent or water paints
- · Easy to use
- · Low maintenance
- · Robust and reliable equipment

The AL4 automatic electrostatic system enables to paint particular metal, wood, structures and more with considerable savings of paint consumption and increased production speed. Suitable for carpentry in general or wood production, It can also spray high viscosity or abrasive paints materials with exceptional finish results.

## VERSION ROBOT