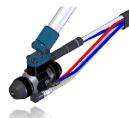

## ELECTROSTATIC SYSTEM AUTOMATIC AL4

- · Automatic electrostatic control system AL4
- · Metalworking, wood
- · Reduces consumption
- · Reduces excess of overspray in the booth
- · Suitable solvent or water paints
- · Easy to use
- · Low maintenance
- · Robust and reliable equipment

The AL4 automatic electrostatic system enables to paint particular metal, wood, structures and more with considerable savings of paint consumption and increased production speed. Suitable for carpentry in general or wood production, It can also spray high viscosity or abrasive paints materials with exceptional finish results.